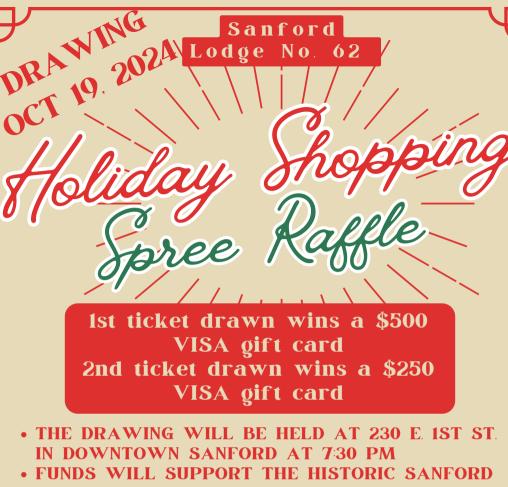

LODGE BUILDING RESTORATION

Sanford FL 32772 Enter MU// CH# 68198

www.sanfordmasons.com

Official Rules and Regulations By entering this drawing the ticket purchaser acknowledges that he/she is aware of and agrees to the Official Rules and Regulations of this drawing One winning ticket will be drawn at random on or about 730 pm on 10/19/2024, at 230 E. 1st Street. Sanford. FL 32771 from all eligible raffle tickets received. Ticket holders do not need to be present to win. The winner will be notified by phone and/or email. Two chances to win per ticket. The holder of a winning ticket shall be entitled to receive a \$500 Visa Gift Card or a \$250 Visa Gift Card, upon compliance with these official rules. All Federal and State laws apply. Failure to comply will result in the forfeit of prize Prize is non-transferable. No substitutions for the prize will be made. Prize must be claimed within 30 days of winning drawing date. The winner is responsible for all applicable federal state, local taxes, and fees, and must be paid prior to prize delivery. No purchase/contribution is necessary to enter. You may obtain a raffle ticket without donating by mailing a stamped #9 envelope with your name and address, to Sanford Lodge No. 62 PO. Box 1662. Sanford FL. 32772 by 8/31/2024 Only 1 entry per #0 envelope mailed Donations are not deductible as a charitable contribution a \$2000 minimum donation is suggested. Unauthorized persons copying selling or altering tickets are subject to prosecution. Ticket will be void and no prize will be awarded if there is proof that the ticket was stolen, unissued, ineligible, altered, counterfeit in whole or in part defective printed in duplicate or printed/production error. Up to 500 total tickets will be sold. Sanford Lodge reserves the